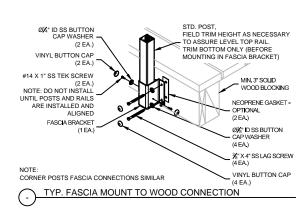

SERIES 200X
TOP RAIL

H 9000
H 14 H 9000
H 14 H 9000
H 14 H 9000
H 15 H 9000
H 16 H 9000
H 17 H 9000
H

TYPICAL SECTION VIEW
(SERIES 200X, SURFACE MOUNT)



TYPICAL SECTION VIEW
(SERIES 200X, FASCIA MOUNT)



SERIES 200X & 300X PICKET RAILING SYSTEM

5500 SE ALEXANDER ST. HILLSBORO OR. 97123 PH. 503-356-0959 FAX 503-356-8478 www.aluminumrailing.com



## MOUNTING DETAILS





TYP. SURFACE MOUNT TO WOOD CONNECTION







## SERIES 200X & 300X PICKET RAILING SYSTEM



## **CONNECTION DETAILS**







TYP. TOP RAIL END CONNECTION

TYP. TOP RAIL INLINE CONNECTION

TYP. TOP RAIL CORNER CONNECTION



#10 X 3/4" SS • TEK SCREW (2 EA.) PICKET PANEL

TYP. PICKET PANEL TO TOP RAIL CONNECTION

TYP. PICKET PANEL TO POST CONNECTION

## SERIES 200X & 300X PICKET RAILING SYSTEM

5500 SE ALEXANDER ST. HILLSBORO OR. 97123 PH. 503-356-0959 FAX 503-356-8478 www.aluminumrailing.com