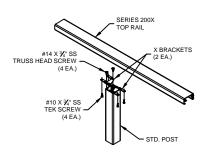

## **CONNECTION DETAILS**

TYP. TOP RAIL END CONNECTION

TYP. TOP RAIL INLINE CONNECTION

TYP. TOP RAIL CORNER CONNECTION

#10 X 3/4" SS • TEK SCREW (2 EA.) PICKET PANEL

TYP. PICKET PANEL TO TOP RAIL CONNECTION