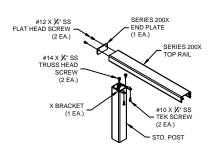

## **CONNECTION DETAILS**

TYP. TOP RAIL END CONNECTION

TYP. TOP RAIL INLINE CONNECTION

TYP. TOP RAIL CORNER CONNECTION

#10 X 3/4" SS • TEK SCREW (2 EA.) PICKET PANEL

TYP. PICKET PANEL TO TOP RAIL CONNECTION