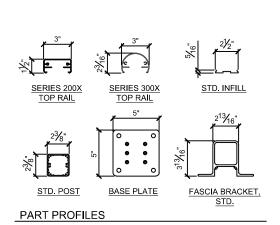

SERIES 200X
TOP RAIL

H 9000
H 14 H 9000
H 14 H 9000
H 14 H 9000
H 15 H 9000
H 16 H 9000
H 17 H 9000
H

TYPICAL SECTION VIEW
(SERIES 200X, SURFACE MOUNT)

TYPICAL SECTION VIEW
(SERIES 200X, FASCIA MOUNT)

SERIES 200X & 300X PICKET RAILING SYSTEM

## SERIES 200X & 300X PICKET RAILING SYSTEM