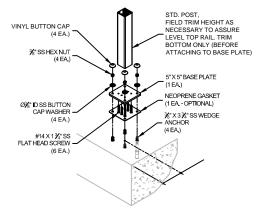

SERIES 200X
TOP RAIL

H 9000
H 14 H 9000
H 14 H 9000
H 14 H 9000
H 15 H 9000
H 16 H 9000
H 17 H 9000
H

TYPICAL SECTION VIEW
(SERIES 200X, SURFACE MOUNT)



TYPICAL SECTION VIEW
(SERIES 200X, FASCIA MOUNT)



SERIES 200X & 300X PICKET RAILING SYSTEM

5500 SE ALEXANDER ST. HILLSBORO OR. 97123 PH. 503-356-0959 FAX 503-356-8478 www.aluminumrailing.com



## MOUNTING DETAILS





TYP. SURFACE MOUNT TO WOOD CONNECTION







## SERIES 200X & 300X PICKET RAILING SYSTEM



## **CONNECTION DETAILS**







TYP. TOP RAIL END CONNECTION

TYP. TOP RAIL INLINE CONNECTION

TYP. TOP RAIL CORNER CONNECTION



#10 X 3/4" SS • TEK SCREW (2 EA.) PICKET PANEL

TYP. PICKET PANEL TO TOP RAIL CONNECTION

TYP. PICKET PANEL TO POST CONNECTION

## SERIES 200X & 300X PICKET RAILING SYSTEM

5500 SE ALEXANDER ST. HILLSBORO OR. 97123 PH. 503-356-0959 FAX 503-356-8478 www.aluminumrailing.com