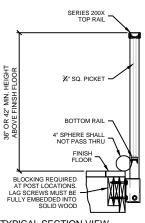

SERIES 200X
TOP RAIL

H 9000
H 14 H 9000
H 14 H 9000
H 14 H 9000
H 15 H 9000
H 16 H 9000
H 17 H 9000
H

TYPICAL SECTION VIEW
(SERIES 200X, SURFACE MOUNT)

TYPICAL SECTION VIEW
(SERIES 200X, FASCIA MOUNT)

SERIES 200X & 300X PICKET RAILING SYSTEM