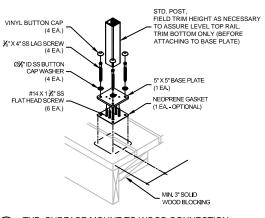

SERIES 200X
TOP RAIL

H 9000
H 14 H 9000
H 14 H 9000
H 14 H 9000
H 15 H 9000
H 16 H 9000
H 17 H 9000
H

TYPICAL SECTION VIEW
(SERIES 200X, SURFACE MOUNT)



TYPICAL SECTION VIEW
(SERIES 200X, FASCIA MOUNT)



SERIES 200X & 300X PICKET RAILING SYSTEM

5500 SE ALEXANDER ST. HILLSBORO OR. 97123 PH. 503-356-0959 FAX 503-356-8478 www.aluminumrailing.com



## MOUNTING DETAILS





TYP. SURFACE MOUNT TO WOOD CONNECTION







## SERIES 200X & 300X PICKET RAILING SYSTEM



## **CONNECTION DETAILS**







TYP. TOP RAIL END CONNECTION

TYP. TOP RAIL INLINE CONNECTION

TYP. TOP RAIL CORNER CONNECTION



#10 X 3/4" SS • TEK SCREW (2 EA.) PICKET PANEL

TYP. PICKET PANEL TO TOP RAIL CONNECTION

TYP. PICKET PANEL TO POST CONNECTION

## SERIES 200X & 300X PICKET RAILING SYSTEM

5500 SE ALEXANDER ST. HILLSBORO OR. 97123 PH. 503-356-0959 FAX 503-356-8478 www.aluminumrailing.com