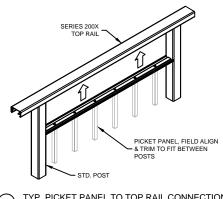

## **CONNECTION DETAILS**

TYP. TOP RAIL END CONNECTION

TYP. TOP RAIL INLINE CONNECTION

TYP. TOP RAIL CORNER CONNECTION

#10 X 3/4" SS • TEK SCREW (2 EA.) PICKET PANEL

TYP. PICKET PANEL TO TOP RAIL CONNECTION

TYP. PICKET PANEL TO POST CONNECTION