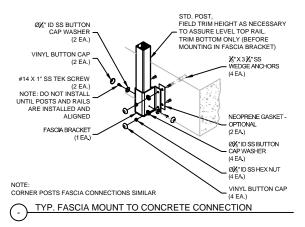

SERIES 200X
TOP RAIL

H 9000
H 14 H 9000
H 14 H 9000
H 14 H 9000
H 15 H 9000
H 16 H 9000
H 17 H 9000
H

TYPICAL SECTION VIEW
(SERIES 200X, SURFACE MOUNT)



TYPICAL SECTION VIEW
(SERIES 200X, FASCIA MOUNT)



SERIES 200X & 300X PICKET RAILING SYSTEM

5500 SE ALEXANDER ST. HILLSBORO OR. 97123 PH. 503-356-0959 FAX 503-356-8478 www.aluminumrailing.com



## MOUNTING DETAILS





TYP. SURFACE MOUNT TO WOOD CONNECTION







## SERIES 200X & 300X PICKET RAILING SYSTEM



## **CONNECTION DETAILS**







TYP. TOP RAIL END CONNECTION

TYP. TOP RAIL INLINE CONNECTION

TYP. TOP RAIL CORNER CONNECTION



#10 X 3/4" SS • TEK SCREW (2 EA.) PICKET PANEL

TYP. PICKET PANEL TO TOP RAIL CONNECTION

TYP. PICKET PANEL TO POST CONNECTION

## SERIES 200X & 300X PICKET RAILING SYSTEM

5500 SE ALEXANDER ST. HILLSBORO OR. 97123 PH. 503-356-0959 FAX 503-356-8478 www.aluminumrailing.com