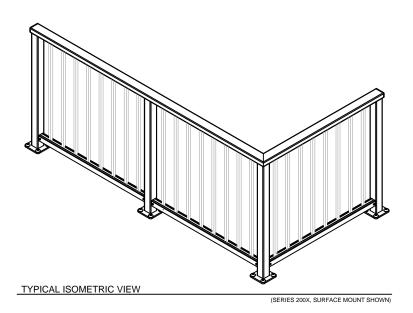

SERIES 200X
TOP RAIL

H 9000
H 14 H 9000
H 14 H 9000
H 14 H 9000
H 15 H 9000
H 16 H 9000
H 17 H 9000
H

TYPICAL SECTION VIEW
(SERIES 200X, SURFACE MOUNT)



TYPICAL SECTION VIEW
(SERIES 200X, FASCIA MOUNT)



SERIES 200X & 300X PICKET RAILING SYSTEM

5500 SE ALEXANDER ST. HILLSBORO OR. 97123 PH. 503-356-0959 FAX 503-356-8478 www.aluminumrailing.com



## MOUNTING DETAILS





TYP. SURFACE MOUNT TO WOOD CONNECTION







## SERIES 200X & 300X PICKET RAILING SYSTEM



## **CONNECTION DETAILS**







TYP. TOP RAIL END CONNECTION

TYP. TOP RAIL INLINE CONNECTION

TYP. TOP RAIL CORNER CONNECTION



#10 X 3/4" SS • TEK SCREW (2 EA.) PICKET PANEL

TYP. PICKET PANEL TO TOP RAIL CONNECTION

TYP. PICKET PANEL TO POST CONNECTION

## SERIES 200X & 300X PICKET RAILING SYSTEM

5500 SE ALEXANDER ST. H