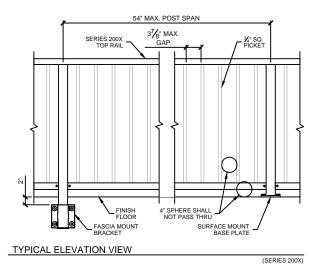

SERIES 200X
TOP RAIL

H 9000
H 14 H 9000
H 14 H 9000
H 14 H 9000
H 15 H 9000
H 16 H 9000
H 17 H 9000
H

TYPICAL SECTION VIEW
(SERIES 200X, SURFACE MOUNT)

TYPICAL SECTION VIEW
(SERIES 200X, FASCIA MOUNT)

SERIES 200X & 300X PICKET RAILING SYSTEM