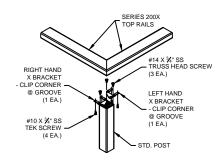

## **CONNECTION DETAILS**

TYP. TOP RAIL END CONNECTION

TYP. TOP RAIL INLINE CONNECTION

TYP. TOP RAIL CORNER CONNECTION

#10 X 3/4" SS • TEK SCREW (2 EA.) PICKET PANEL

TYP. PICKET PANEL TO TOP RAIL CONNECTION